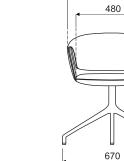

ished with polypropylene feet

#### CL2P19K:

•4 - star, aluminum, powder coated
•swivel seat - 360°
•aluminium cast
•castors for soft floors
•OPTION WITH EXTRA CHARGE - castors for hard floors

#### CL2P26:

skid, steel pipe Ø 22 mm, powder coated metal
polypropylene feet









- CL3P23H: • high stool
- •skid, metal •Ø12 mm wired legs, powder coated
- •Ø12 mm wired legs, powder coated •legs with glides

#### CL3P24H: • high stool

high stool
skid, metal
Ø12 mm wired legs, powder coated
legs with glides

## CL3P7:

high stool
frame made of tube Ø18 mm, wall thickness 2 mm, powder coated
polypropylene feet

## CL3P8:

high stool

•frame made of tube Ø18 mm, wall thickness 2 mm, powder coated •polypropylene feet

СL3Р23Н







mdd.eu

# Dimensions (mm)



550

580



CL2P26





CL2P19





460

750

\_\_\_\_\_

Ø



# Dimensions (mm)



Collar

, mdd