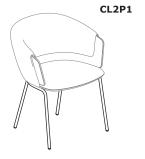

#### CL2P1: •4 - legged, metal, powder coated •legs made of tube Ø18 mm •polypropylene feet