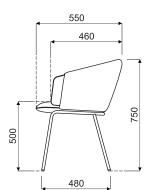

uminium cast
•legs finished with polypropylene feet

#### CL2P19K:

•4 - star, aluminum, powder coated
•swivel seat - 360°
•aluminium cast
•castors for soft floors
•OPTION WITH EXTRA CHARGE - castors for hard floors

#### CL2P26:

skid, steel pipe Ø 22 mm, powder coated metal
polypropylene feet









- CL3P23H: • high stool
- •skid, metal •Ø12 mm wired legs, powder coated
- •Ø12 mm wired legs, powder coated •legs with glides

#### CL3P24H: • high stool

high stool
skid, metal
Ø12 mm wired legs, powder coated
legs with glides

## CL3P7:

high stool
frame made of tube Ø18 mm, wall thickness 2 mm, powder coated
polypropylene feet

## CL3P8:

high stool

•frame made of tube Ø18 mm, wall thickness 2 mm, powder coated •polypropylene feet

СL3Р23Н







mdd.eu

# Dimensions (mm)



550

580



CL2P26





CL2P19





460

750

\_\_\_\_\_

Ø



# Dimensions (mm)



Collar

, mdd