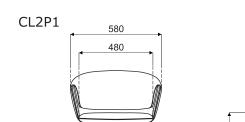

#### CL2P1: •4 - legged, metal, powder coated •legs made of tube Ø18 mm •polypropylene feet