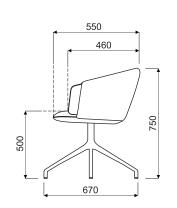

hed with polypropylene feet

#### CL2P19K:

•4 - star, aluminum, powder coated
•swivel seat - 360°
•aluminium cast
•castors for soft floors
•OPTION WITH EXTRA CHARGE - castors for hard floors

#### CL2P26:

skid, steel pipe Ø 22 mm, powder coated metal
polypropylene feet









- CL3P23H: • high stool
- •skid, metal •Ø12 mm wired legs, powder coated
- •Ø12 mm wired legs, powder coated •legs with glides

#### CL3P24H: • high stool

high stool
skid, metal
Ø12 mm wired legs, powder coated
legs with glides

## CL3P7:

high stool
frame made of tube Ø18 mm, wall thickness 2 mm, powder coated
polypropylene feet

## CL3P8:

high stool

•frame made of tube Ø18 mm, wall thickness 2 mm, powder coated •polypropylene feet

СL3Р23Н







mdd.eu

# Dimensions (mm)



550

580



CL2P26





CL2P19





460

750

\_\_\_\_\_

Ø



# Dimensions (mm)



Collar

, mdd