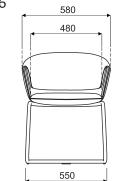

st
•legs finished with polypropylene feet

#### CL2P19K:

•4 - star, aluminum, powder coated
•swivel seat - 360°
•aluminium cast
•castors for soft floors
•OPTION WITH EXTRA CHARGE - castors for hard floors

#### CL2P26:

skid, steel pipe Ø 22 mm, powder coated metal
polypropylene feet









- CL3P23H: • high stool
- •skid, metal •Ø12 mm wired legs, powder coated
- •Ø12 mm wired legs, powder coated •legs with glides

#### CL3P24H: • high stool

high stool
skid, metal
Ø12 mm wired legs, powder coated
legs with glides

## CL3P7:

high stool
frame made of tube Ø18 mm, wall thickness 2 mm, powder coated
polypropylene feet

## CL3P8:

high stool

•frame made of tube Ø18 mm, wall thickness 2 mm, powder coated •polypropylene feet

СL3Р23Н







mdd.eu

# Dimensions (mm)



550

580



CL2P26





CL2P19





460

750

\_\_\_\_\_

Ø



# Dimensions (mm)



Collar

, mdd