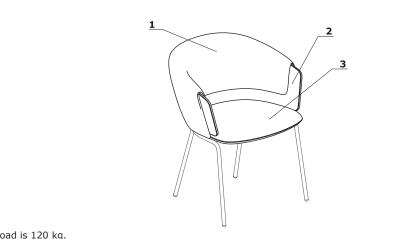

# Technical specification

- Backrest wadding 400 g/m2, upholstered
   Backrest plywood 12 mm
   Seat plywood, 15 mm thick; cut foam, density of 33 kg/m<sup>3</sup>, upholstered

Maximum load is 120 kg.