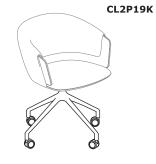

#### CL2P19K:

•4 - star, aluminum, powder coated
•swivel seat - 360°
•aluminium cast
•castors for soft floors
•OPTION WITH EXTRA CHARGE - castors for hard floors