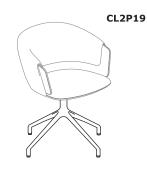

### CL2P19:

•4 - star, aluminum, powder coated
•swivel seat - 360°
•aluminium cast
•legs finished with polypropylene feet