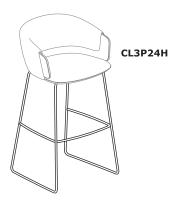

#### CL3P24H: • high stool

high stool
skid, metal
Ø12 mm wired legs, powder coated
legs with glides