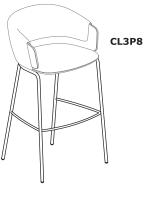

## CL3P8:

high stool

•frame made of tube Ø18 mm, wall thickness 2 mm, powder coated •polypropylene feet

СL3Р23Н

mdd.eu