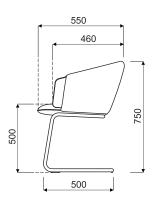

•legs finished with polypropylene feet

#### CL2P19K:

•4 - star, aluminum, powder coated
•swivel seat - 360°
•aluminium cast
•castors for soft floors
•OPTION WITH EXTRA CHARGE - castors for hard floors

#### CL2P26:

skid, steel pipe Ø 22 mm, powder coated metal
polypropylene feet









- CL3P23H: • high stool
- •skid, metal •Ø12 mm wired legs, powder coated
- •Ø12 mm wired legs, powder coated •legs with glides

#### CL3P24H: • high stool

high stool
skid, metal
Ø12 mm wired legs, powder coated
legs with glides

## CL3P7:

high stool
frame made of tube Ø18 mm, wall thickness 2 mm, powder coated
polypropylene feet

## CL3P8:

high stool

•frame made of tube Ø18 mm, wall thickness 2 mm, powder coated •polypropylene feet

СL3Р23Н







mdd.eu

# Dimensions (mm)



550

580



CL2P26





CL2P19





460

750

\_\_\_\_\_

Ø



# Dimensions (mm)



Collar

, mdd