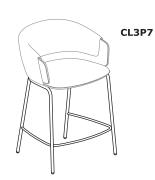

## CL3P7:

high stool
frame made of tube Ø18 mm, wall thickness 2 mm, powder coated
polypropylene feet