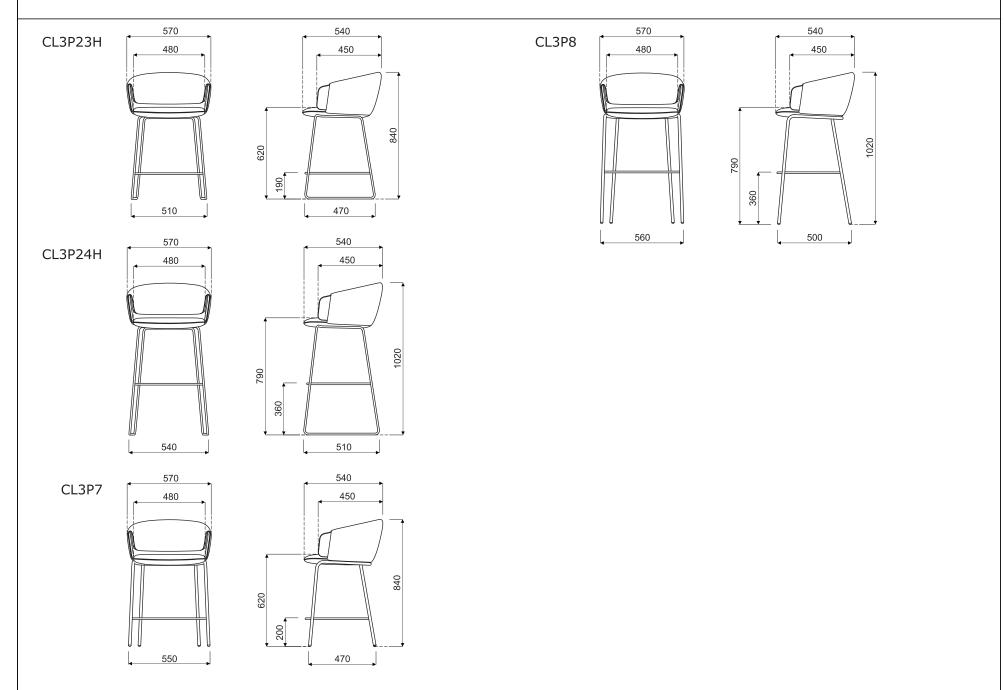

#### CL2P26:

skid, steel pipe Ø 22 mm, powder coated metal
polypropylene feet

- CL3P23H: • high stool
- •skid, metal •Ø12 mm wired legs, powder coated
- •Ø12 mm wired legs, powder coated •legs with glides

#### CL3P24H: • high stool

high stool
skid, metal
Ø12 mm wired legs, powder coated
legs with glides

## CL3P7:

high stool
frame made of tube Ø18 mm, wall thickness 2 mm, powder coated
polypropylene feet

## CL3P8:

high stool

•frame made of tube Ø18 mm, wall thickness 2 mm, powder coated •polypropylene feet

СL3Р23Н

mdd.eu

# Dimensions (mm)

Collar

, mdd