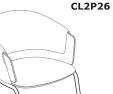

#### CL2P26:

skid, steel pipe Ø 22 mm, powder coated metal
polypropylene feet

- CL3P23H: • high stool
- •skid, metal •Ø12 mm wired legs, powder coated
- •Ø12 mm wired legs, powder coated •legs with glides

# Dimensions (mm)

550

580

CL2P26

CL2P19

460

750

\_\_\_\_\_