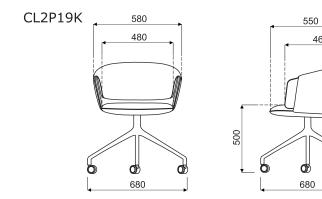

#### CL2P19K:

•4 - star, aluminum, powder coated
•swivel seat - 360°
•aluminium cast
•castors for soft floors
•OPTION WITH EXTRA CHARGE - castors for hard floors

# Dimensions (mm)

550

580

CL2P26

CL2P19

460

750

\_\_\_\_\_