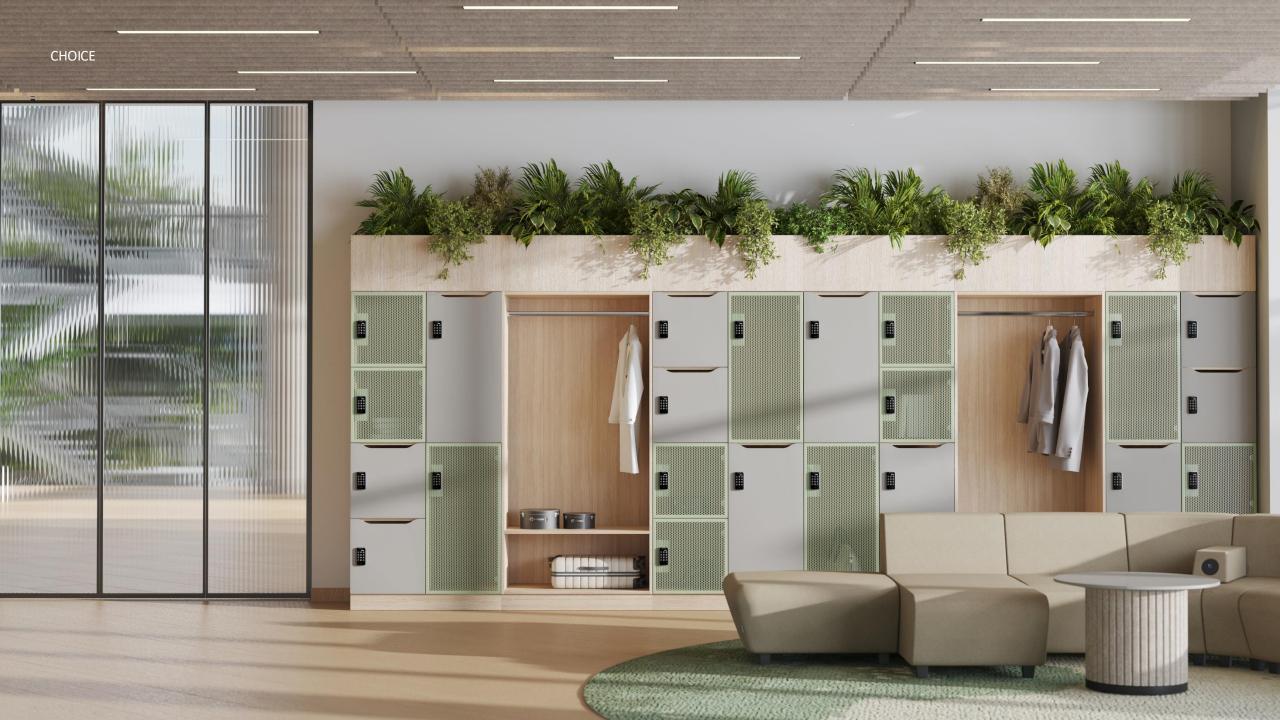

The CHOICE lockers are convenient storage solutions for shared spaces

#### Additional solutions for hanging clothes and a short rest break

CHOICE

#### Planter boxes or a top shelf as a finishing touch