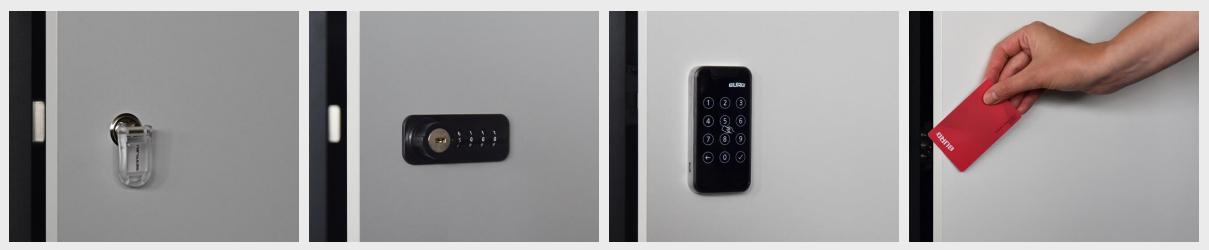

### Variety of locks for different needs

Cylinder lock

**Combination lock** 

Electronic touchscreen lock

Electronic hidden lock