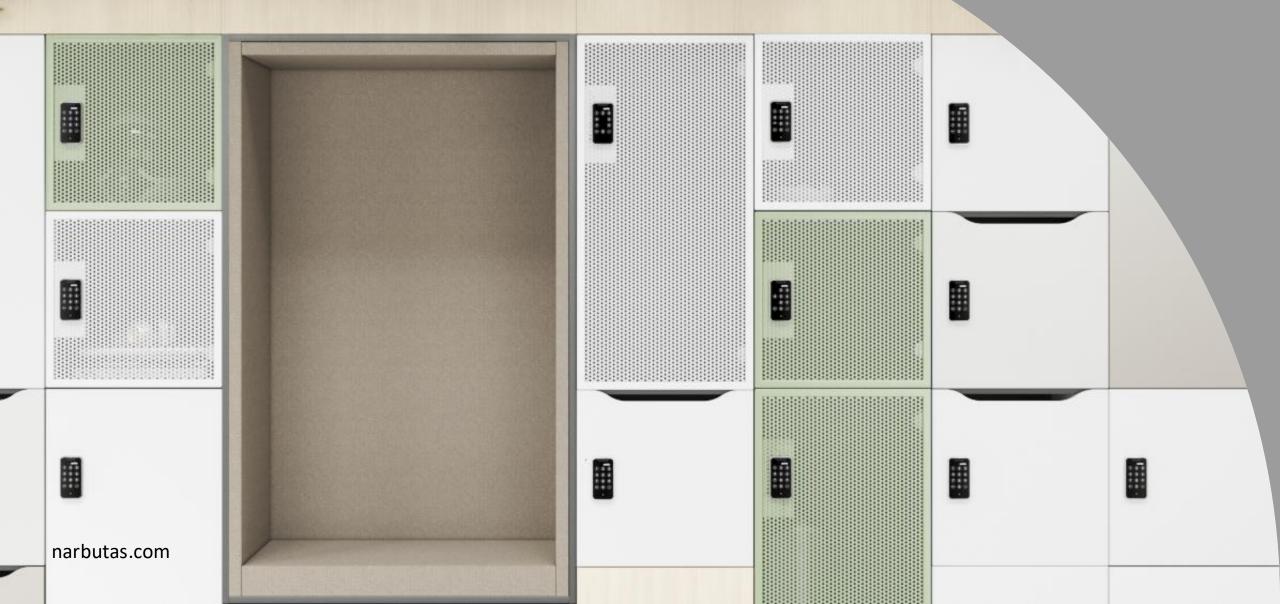

and a short rest break



CHOICE





#### Planter boxes or a top shelf as a finishing touch





# Different finishes and colours to create your chosen image

### Finishes for doors



### Play of colour combinations



## Wide range of applications in different office spaces







### Sustainable design







#### Metal

- Made of ~20% recycled raw materials.
- Painted using powder paints with low emissions of volatile organic compounds.

#### Melamine/HPL/veneer

- Made of ~20% recycled raw materials.
- Have low content of formaldehyde and meet the CARB 2 and E05 standards.

# When the product relevance changes

- This modular furniture is easy to renew.
- Disassembly up to 98% is possible.
- Its recycling rate is up to 97%.



#### CHOICE lockers



CHOICE locks





#### narbutas