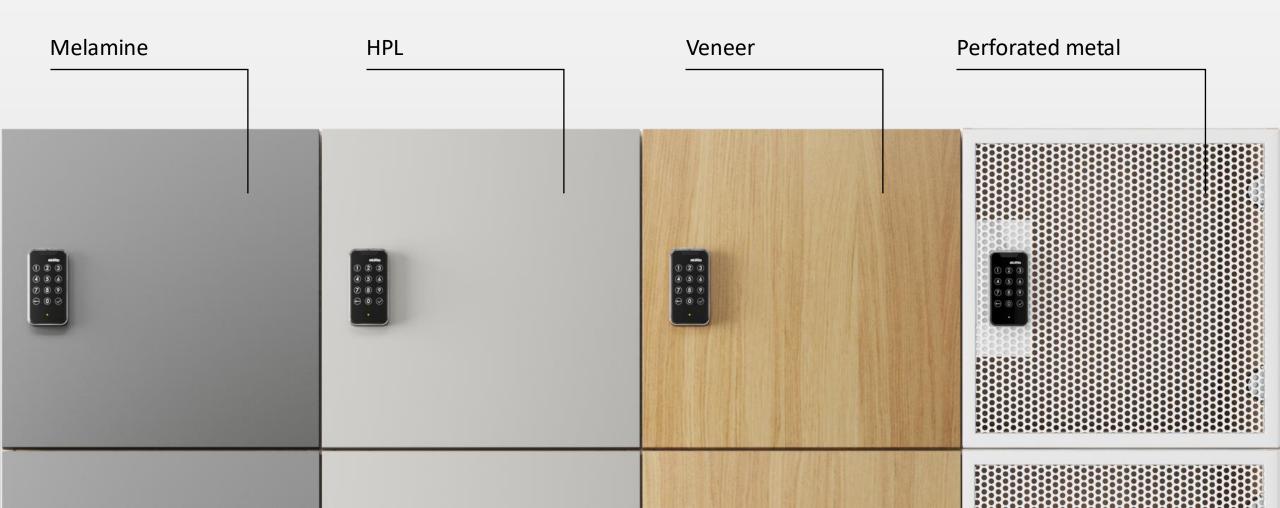

# Different finishes and colours to create your chosen image

### Finishes for doors