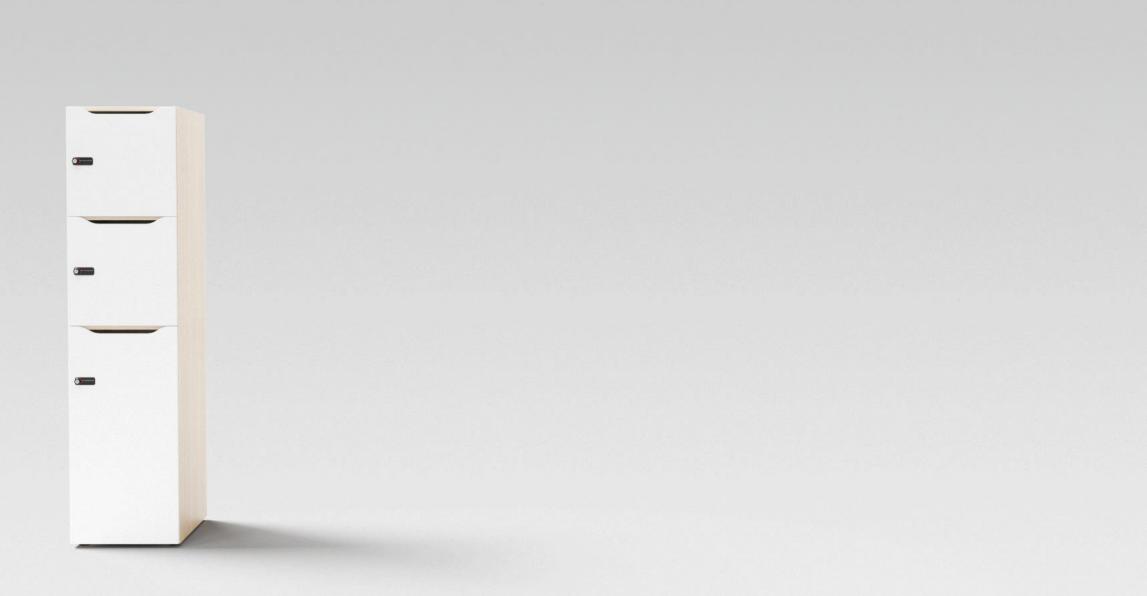

### Wide choice of locker types

Two different door heights and types

| ш      | 450 mm |                                                                                                                 |                                                                                                                 |  |
|--------|--------|-----------------------------------------------------------------------------------------------------------------|-----------------------------------------------------------------------------------------------------------------|--|
| 066 mm |        |                                                                                                                 |                                                                                                                 |  |
|        |        | the second se | The second se |  |