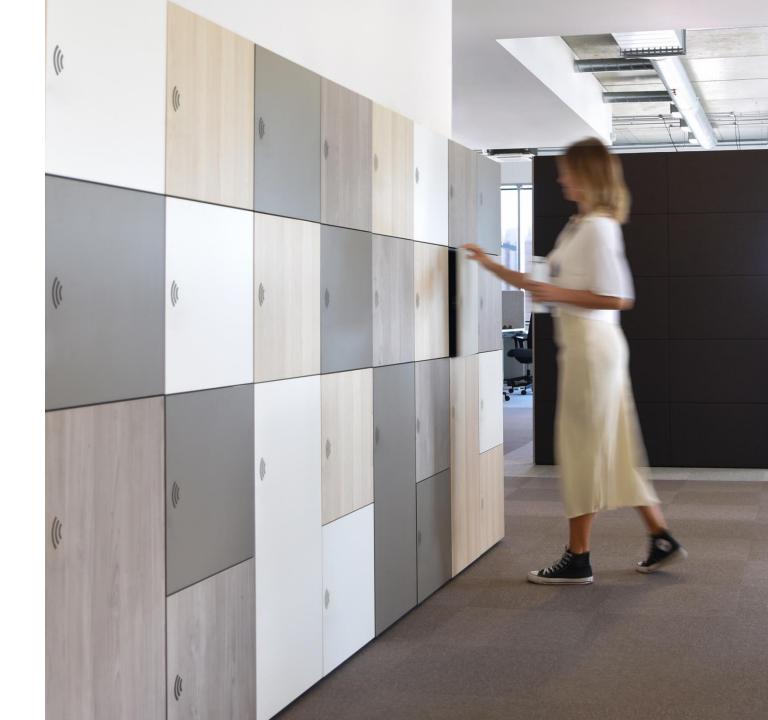

The CHOICE lockers are convenient storage solutions for shared spaces

## Distinctive qualities of the product

- Modular system that is easily customisable to suit different needs.
- Different finishes and colours to create your chosen image.
- Wide range of applications in different office spaces.
- Sustainable design.

### Easily customisable modular system