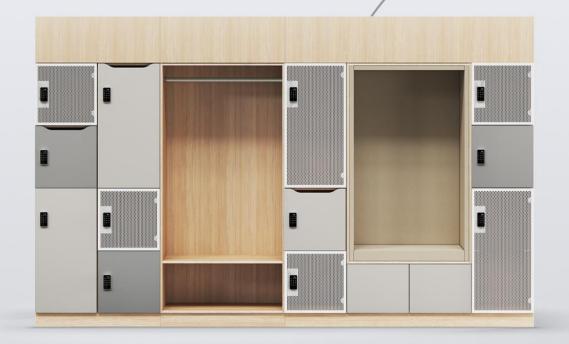

### Easily customisable modular system

### Wide choice of locker types

Two different door heights and types

| ш      | 450 mm |                                                                                                                 |                                                                                                                 |  |
|--------|--------|-----------------------------------------------------------------------------------------------------------------|-----------------------------------------------------------------------------------------------------------------|--|
| 066 mm |        |                                                                                                                 |                                                                                                                 |  |
|        |        | the second se | The second se |  |