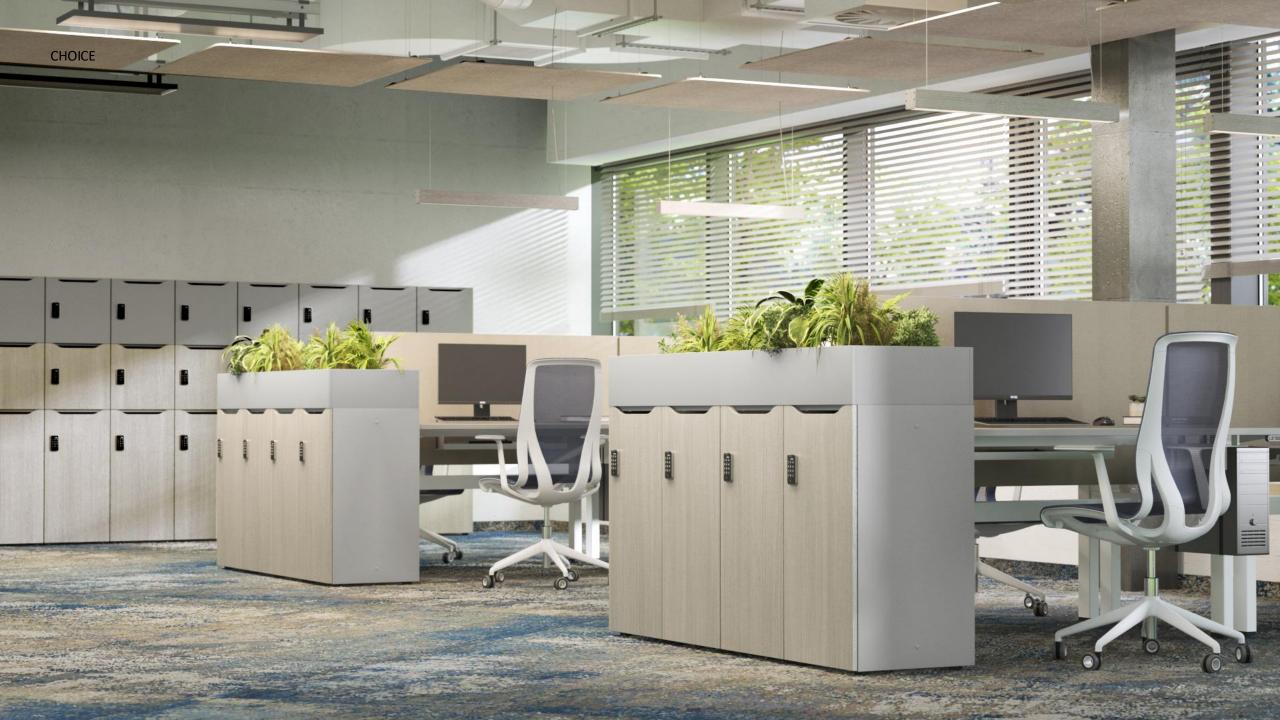

----------------|--|
| 066 mm |        |                                                                                                                 |                                                                                                                 |  |
|        |        | the second se | The second se |  |

CHOICE

### Variety of locks for different needs



Cylinder lock

**Combination lock** 

Electronic touchscreen lock

Electronic hidden lock

#### Additional solutions for hanging clothes and a short rest break



CHOICE





#### Planter boxes or a top shelf as a finishing touch





# Different finishes and colours to create your chosen image

### Finishes for doors



### Play of colour combinations



## Wide range of applications in different office spaces







### Sustainable design







#### Metal

- Made of ~20% recycled raw materials.
- Painted using powder paints with low emissions of volatile organic compounds.

#### Melamine/HPL/veneer

- Made of ~20% recycled raw materials.
- Have low content of formaldehyde and meet the CARB 2 and E05 standards.

# When the product relevance changes

- This modular furniture is easy to renew.
- Disassembly up to 98% is possible.
- Its recycling rate is up to 97%.



#### CHOICE lockers



CHOICE locks





#### narbutas