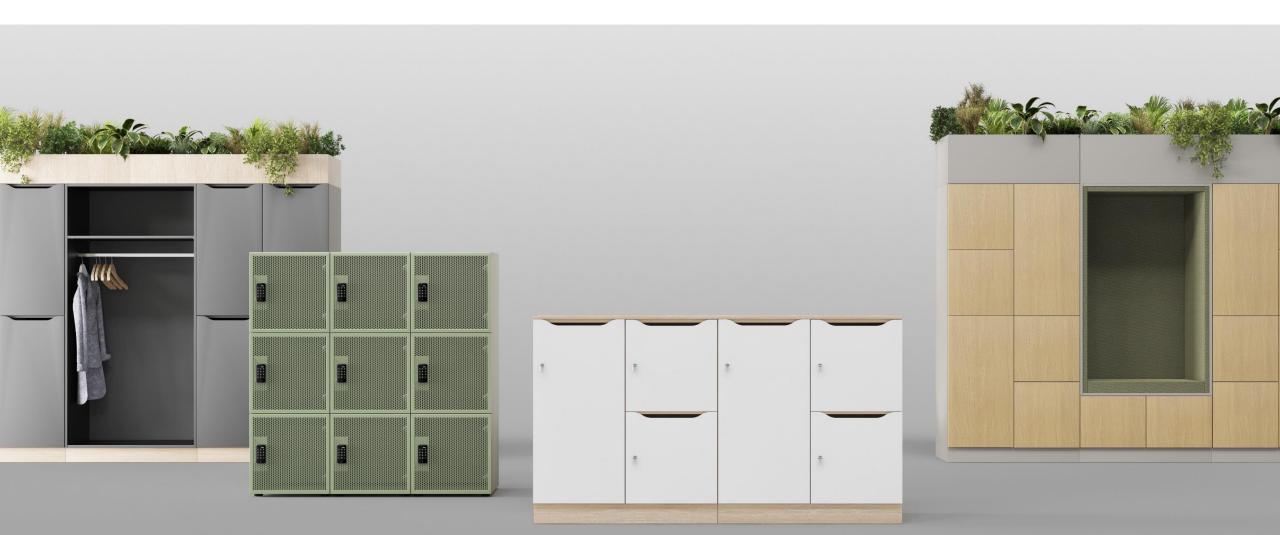

Unlock your personal space

How do the principles of work organisation in modern offices influence storage solutions?

16

32

15

31

10

# Benefits of the lockers

- Ensuring flexibility and mobility for Agile workplaces.
- Secure storage of personal items that ensures privacy.
- Maintaining a representative image.
- Maximum space utilisation.



The CHOICE lockers are convenient storage solutions for shared spaces



## Distinctive qualities of the product

- Modular system that is easily customisable to suit different needs.
- Different finishes and colours to create your chosen image.
- Wide range of applications in different office spaces.
- Sustainable design.



### Easily customisable modular system

### Wide choice of locker types





Two different door heights and types

| ш      | 450 mm |                                                                                                                 |                                                                                                                 |  |
|--------|--------|-----------------------------------------------------------------------------------------------------------------|-----------------------------------------------------------------------------------------------------------------|--|
| 066 mm |        |                                                                                                                 |                                                                                                                 |  |
|