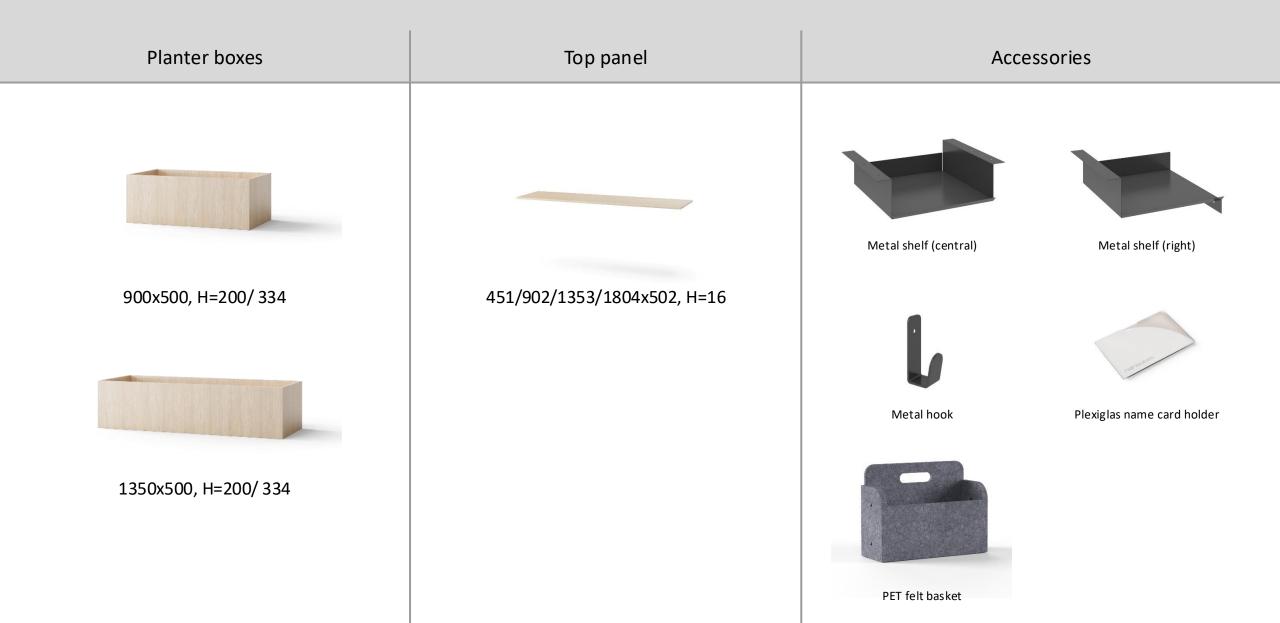

r hanging clothes and a short rest break



CHOICE





#### Planter boxes or a top shelf as a finishing touch





# Different finishes and colours to create your chosen image

### Finishes for doors



### Play of colour combinations



## Wide range of applications in different office spaces







### Sustainable design







#### Metal

- Made of ~20% recycled raw materials.
- Painted using powder paints with low emissions of volatile organic compounds.

#### Melamine/HPL/veneer

- Made of ~20% recycled raw materials.
- Have low content of formaldehyde and meet the CARB 2 and E05 standards.

# When the product relevance changes

- This modular furniture is easy to renew.
- Disassembly up to 98% is possible.
- Its recycling rate is up to 97%.



#### CHOICE lockers



CHOICE locks





#### narbutas