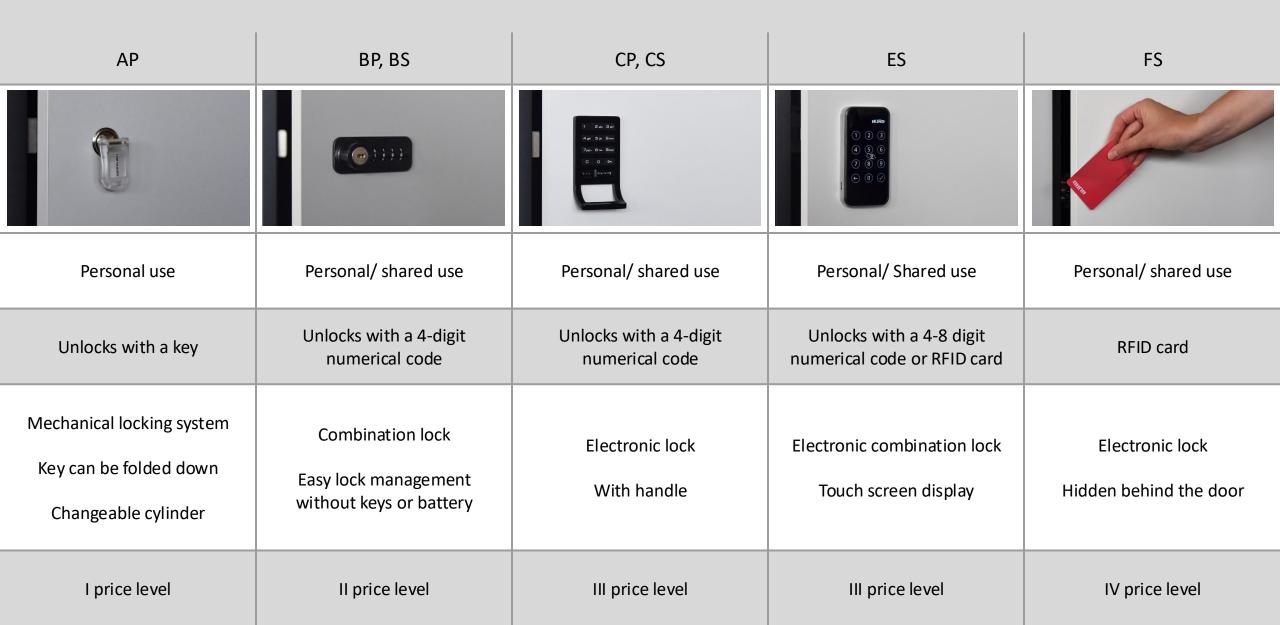

### Variety of locks for different needs

Cylinder lock

**Combination lock** 

Electronic touchscreen lock

Electronic hidden lock