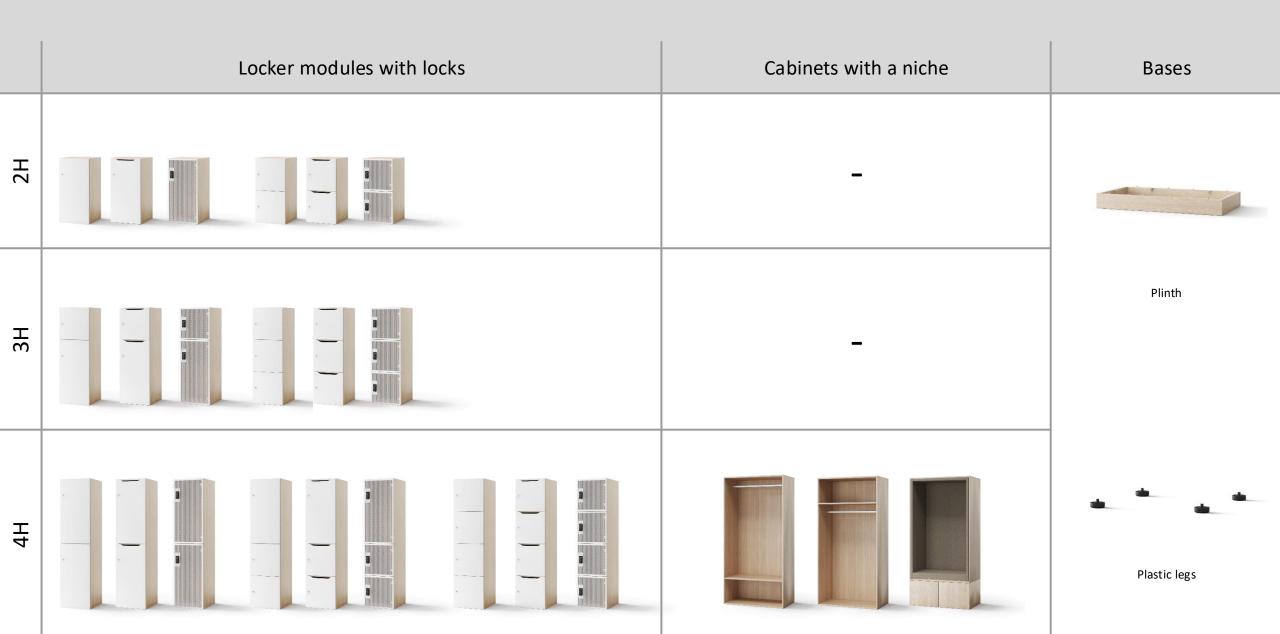

### Wide choice of locker types

Two different door heights and types

| ш      | 450 mm |                                                                                                                 |                                                                                                                 |  |
|--------|--------|-----------------------------------------------------------------------------------------------------------------|-----------------------------------------------------------------------------------------------------------------|--|
| 066 mm |        |                                                                                                                 |                                                                                                                 |  |
|        |        | the second se | The second se |  |