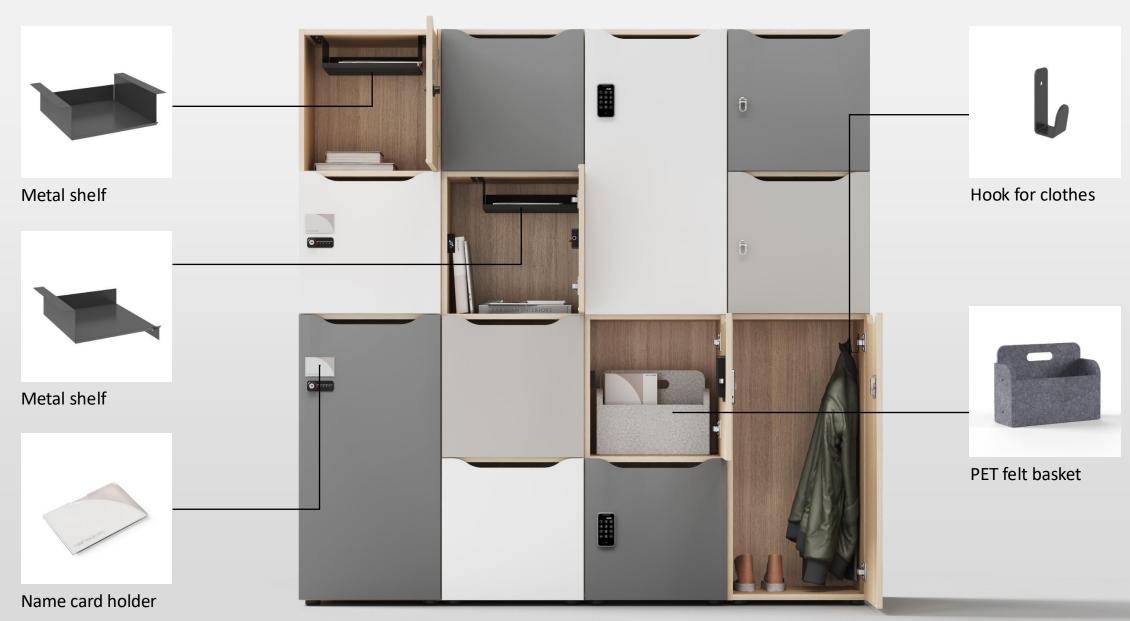

### Easily customisable modular system

#### Additional solutions for hanging clothes and a short rest break

CHOICE

#### Planter boxes or a top shelf as a finishing touch