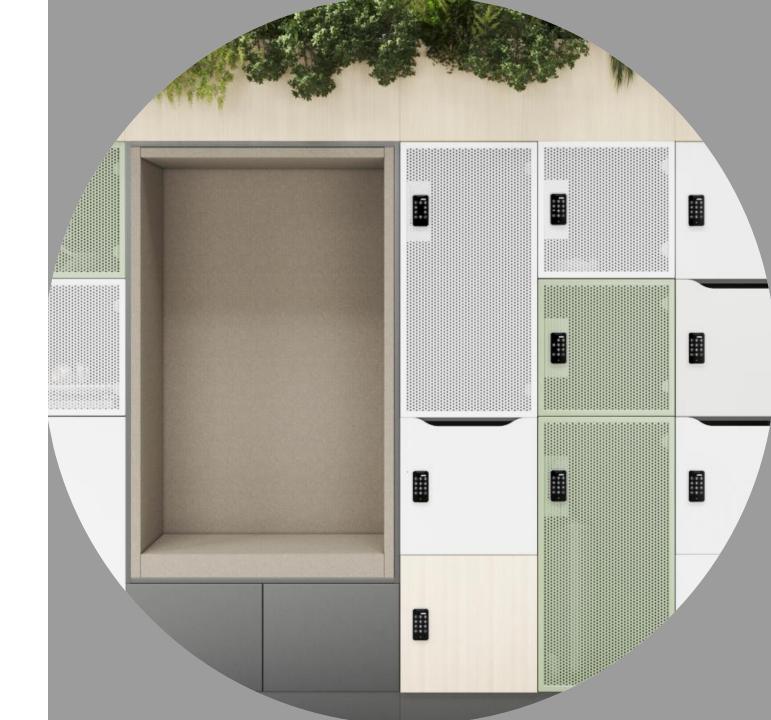

#### Planter boxes or a top shelf as a finishing touch

### Play of colour combinations