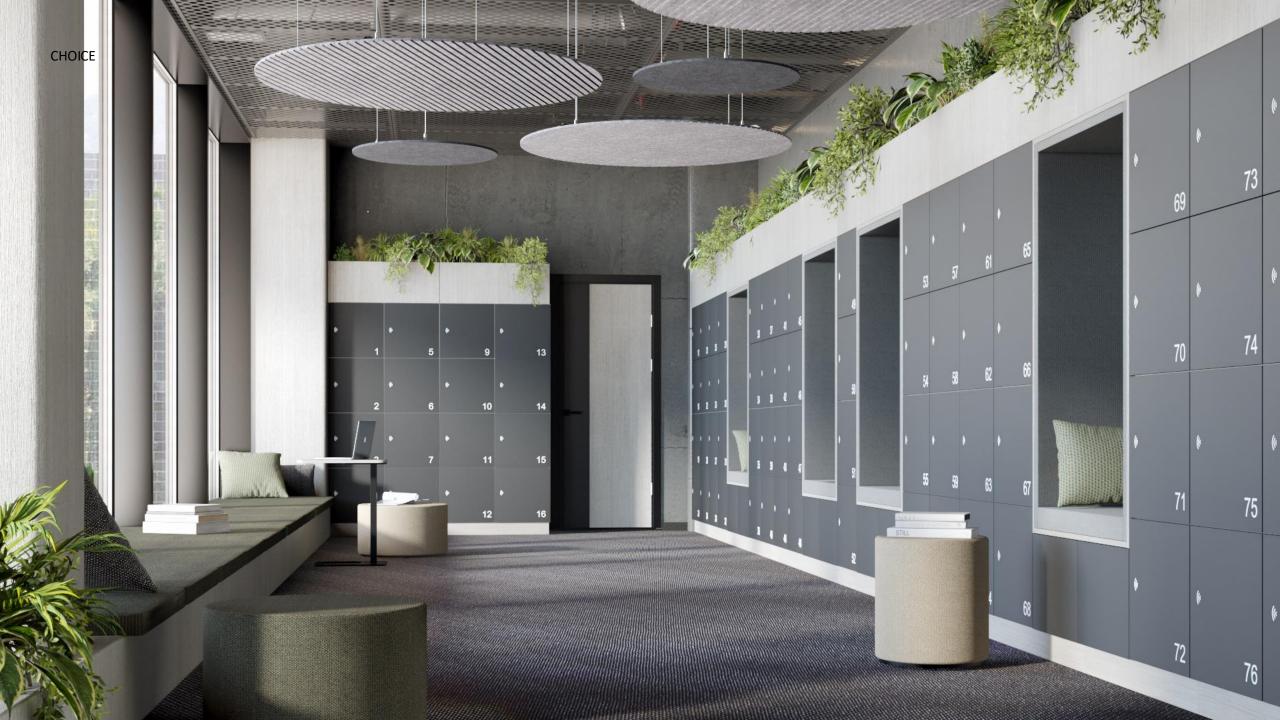

------------------|--|
| 066 mm |        |                                                                                                                 |                                                                                                                 |  |
|        |        | the second se | The second se |  |

CHOICE

### Variety of locks for different needs



Cylinder lock

**Combination lock** 

Electronic touchscreen lock

Electronic hidden lock

#### Additional solutions for hanging clothes and a short rest break



CHOICE





#### Planter boxes or a top shelf as a finishing touch





# Different finishes and colours to create your chosen image

### Finishes for doors



### Play of colour combinations



## Wide range of applications in different office spaces







### Sustainable design







#### Metal

- Made of ~20% recycled raw materials.
- Painted using powder paints with low emissions of volatile organic compounds.

#### Melamine/HPL/veneer

- Made of ~20% recycled raw materials.
- Have low content of formaldehyde and meet the CARB 2 and E05 standards.

# When the product relevance changes

- This modular furniture is easy to renew.
- Disassembly up to 98% is possible.
- Its recycling rate is up to 97%.



#### CHOICE lockers



CHOICE locks





#### narbutas