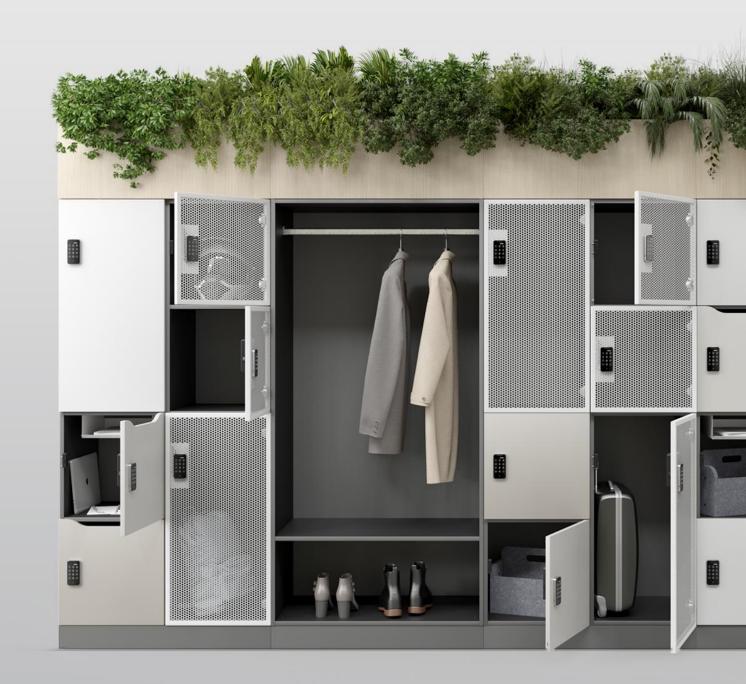

#### Additional solutions for hanging clothes and a short rest break

CHOICE

#### Planter boxes or a top shelf as a finishing touch