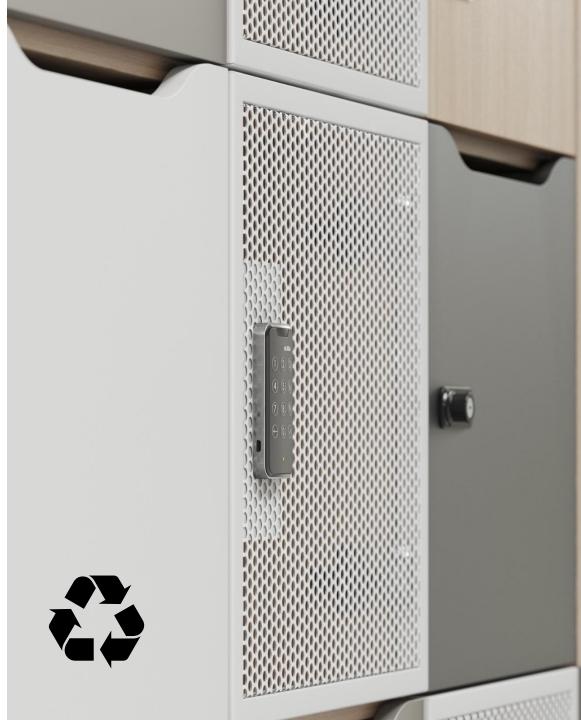

### Variety of locks for different needs

Cylinder lock

**Combination lock** 

Electronic touchscreen lock

Electronic hidden lock

# When the product relevance changes

- This modular furniture is easy to renew.
- Disassembly up to 98% is possible.
- Its recycling rate is up to 97%.